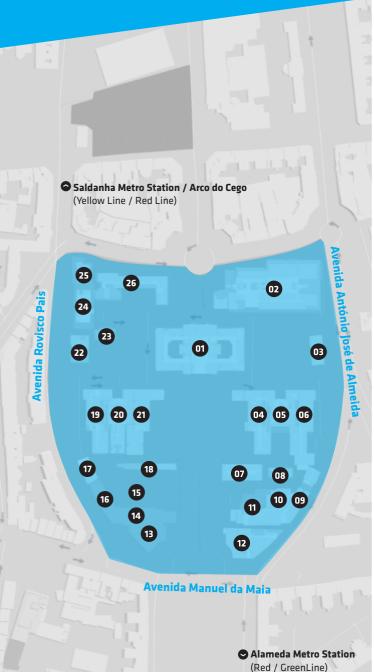

## **Campus Plan** Alameda

## Classrooms, lecture Halls and support offices

9 **Google Maps** Indoor available at

Alameda Campus: goo.gl/maps/ cYZW1

Main Building

C Classrooms (CO1, C9, C10, C11, C12, C13 and EN1, GA Lecture Halls (1 to 5). Floor -1: Copy Centre; Ground Floor: Mobility and International Cooperation Unit (NMCI), Graduate Unit Secretariat, DSI (Information Services Division). First Floor: Main Library, Main Hall, Pedagogical Organization Office (GOP), Pedagogical Board, Student Support Office (NAPE), Tutoring Support Office (GATu)

**Civil Building** 

V Classrooms VA Lecture Halls Congress Center 24/24h Study Room

North Garden Building

Information Techn. Laboratory (LTI/DSI)

Mechanics Building I EA5 Lecture Hall

**North Tower** 

E Classrooms (E1 to E5 and E8); EA1 to EA4 Lecture

**Electrical** Engineering Building

E Classrooms (E5 to E7)

Information Technologies **Building II** 

Mechanics **Building IV** Study Room

Information Technologies **Building I** 

F Classrooms (F1 to F4 and F8); FA1 e FA2; Lecture Halls; Laboratories 1 and 6 to 15

Information **Technologies** Building III

F Classrooms (F5 to F8) FA3 Lecture Halls

Mechanics Building II

AM Lecture Hall SDN. MOM and LEMAC class rooms

Mechanics **Building III** 

Canteen

Students Association Building AEIST facilities

**Playing Fields** 

**Swimming-Pool** 

Social Action Building

Health Services Técnico Lisboa

Copy Section

Classrooms I1, I3, I5, 16. 18 a 110

Mining Building Classrooms I, I1, I3,

15, 16, 18 and 110

South Tower

O Classrooms (OO1. Q4.1,Q4.2, Q4.4 to Q4.07 and Q5.1 to Q5.3) Q Lecture Halls (QA1.1 to QA1.4 and QA02.1 to QA02.4

Chemistry Building

QA Lecture Halls (QA 1.1 to 1.4 and 02.1 to 02.4)

South Garden Building

Kindergarden

Mathematics Building / Postgraduate P Classrooms

PA Lecture Halls

**Physics Building** 

Interdisciplinary Building

Lecture Hall Abreu Faro